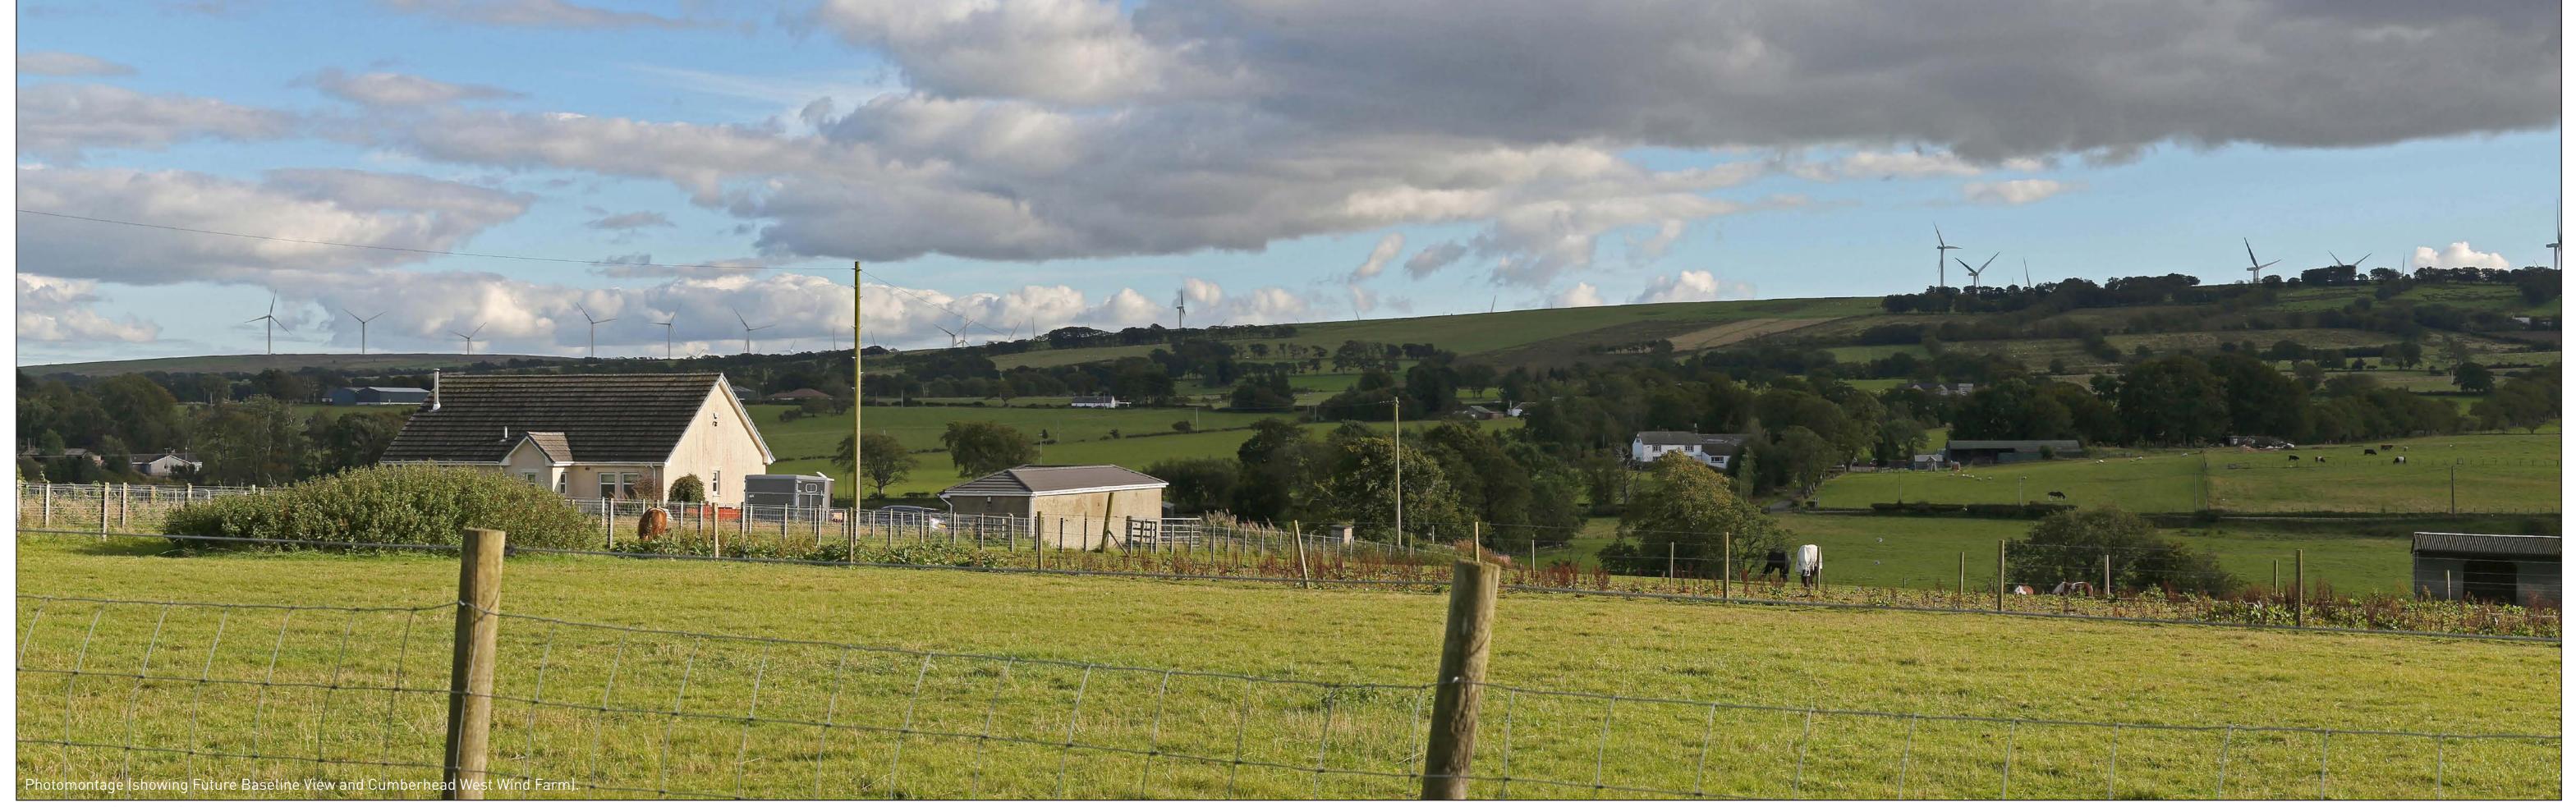

Future Baseline Photogr Figure 6.41 (sheet A) Viewpoint 5: Sandford, School Road CUMBERHEAD WEST WIND FARM

Distance to nearest turbine: 7733m (T16) Bearing to centre of photograph: 161.78° Angle of view: 90° (cylindrical) Principal distance: 500mm

Camera: Canon EOS 5D Mark III Lens: 50mm Fixed Focal Lens

Height: 1.5m Date & Time: 06/09/2020 17:20

Proposed Cumberhead West Wind Farm Operational Schemes

Consented / Under Construction Schemes

Schemes in Planning