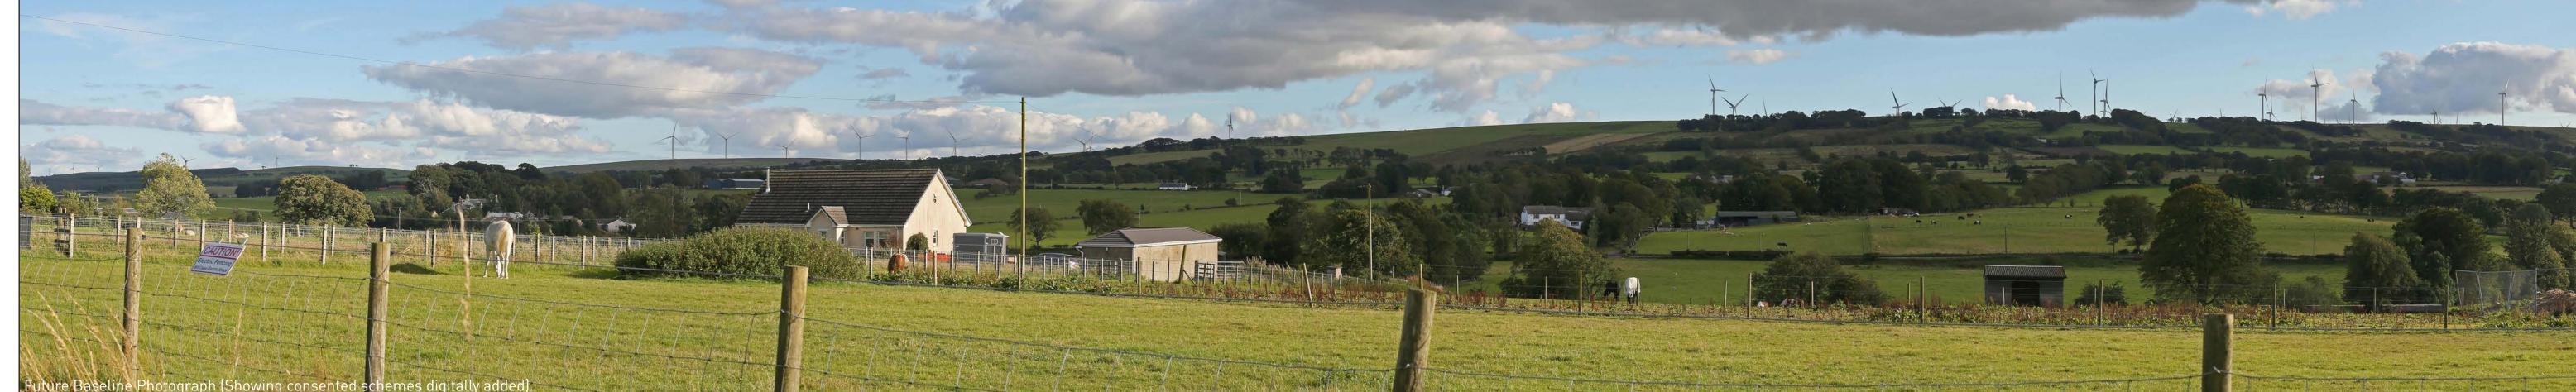

Figure 6.41 (sheet B) Viewpoint 5: Sandford, School Road CUMBERHEAD WEST WIND FARM

Cumulative Wireline Drawing

**Viewpoint Information OS Reference:** E 272478, N 642906 Ground level: 203m (AOD)

Distance to nearest turbine: 7733m (T16) Bearing to centre of photograph: 161.78° Angle of view: 90° (cylindrical) Principal distance: 500mm

Camera: Canon EOS 5D Mark III Lens: 50mm Fixed Focal Lens Height: 1.5m

**Date & Time:** 06/09/2020 17:20

Viewpoint 5: Sandford, School Road CUMBERHEAD WEST WIND FARM

Lens: 50mm Fixed Focal Lens **Height:** 1.5m