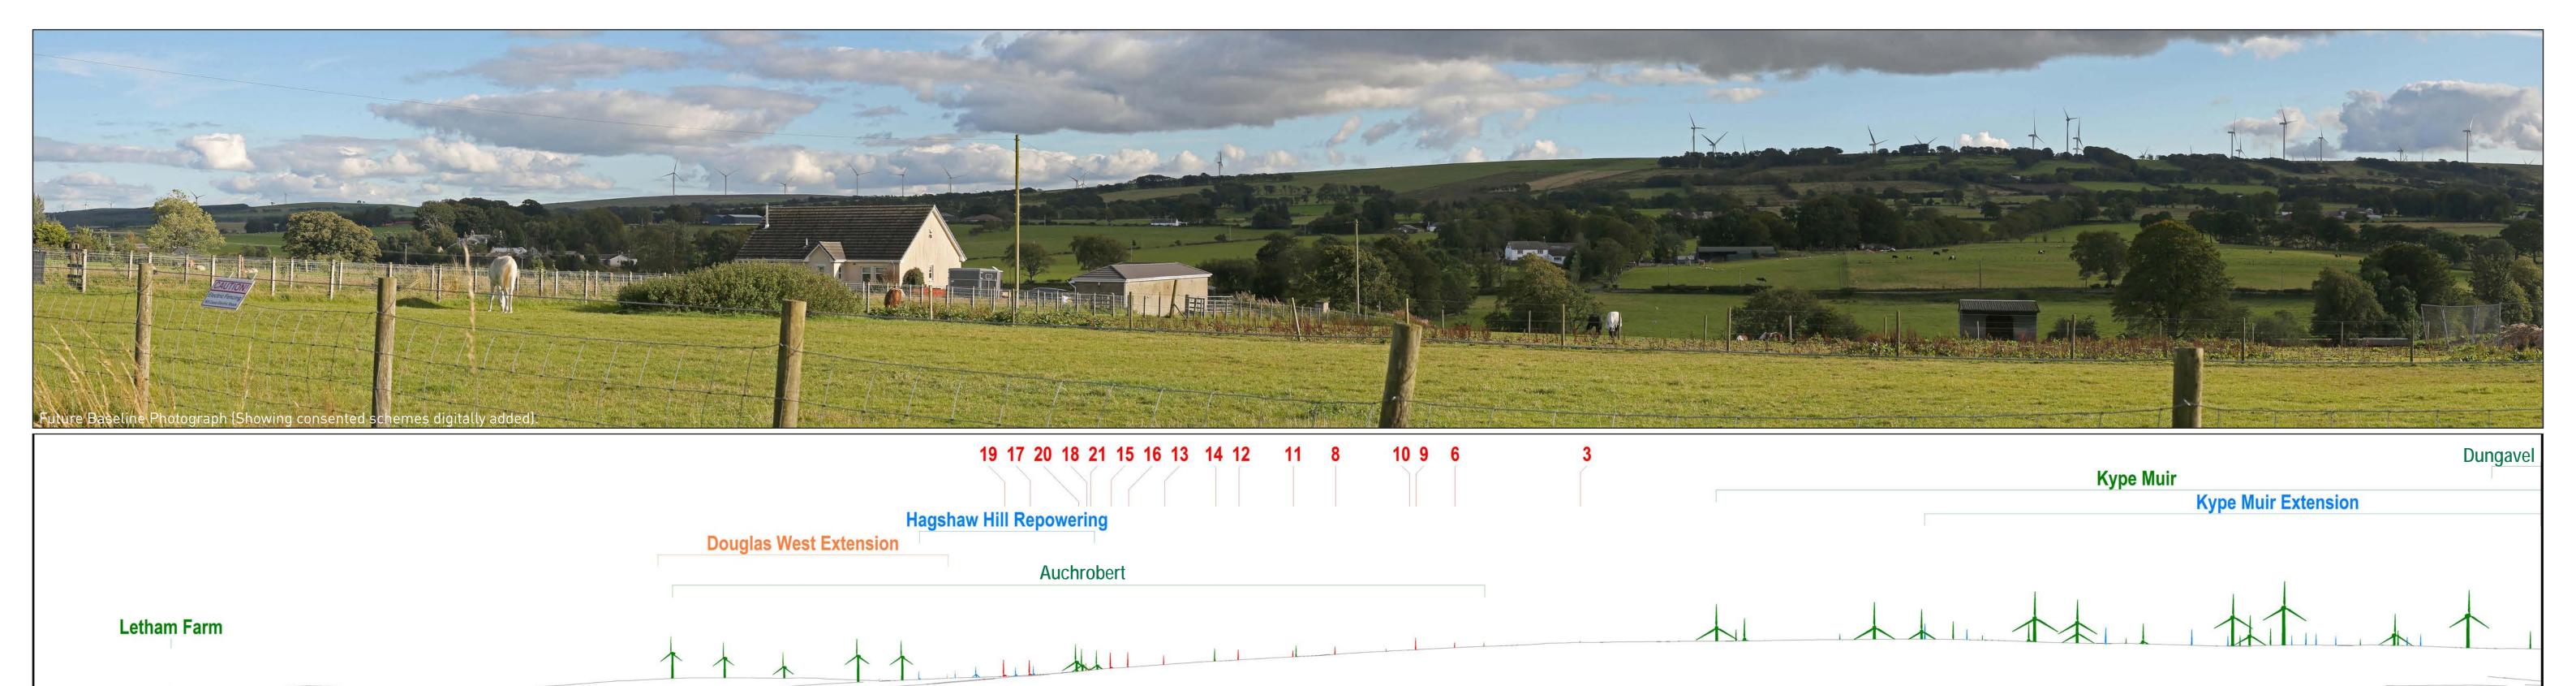

Figure 6.41 (sheet D) **Viewpoint 5: Sandford, School Road** CUMBERHEAD WEST WIND FARM

**Viewpoint Information OS Reference:** E 272478, N 642906 Ground level: 203m (AOD)

Distance to nearest turbine: 7733m (T16) Bearing to centre of photograph: 161.78°

Angle of view: 53.5° (planar) Principal distance: 812.5mm Paper size: 841 x 297 mm (half A1) Height: 1.5m

Correct printed image size: 820 x 260mm Date & Time: 06/09/2020 17:20

Camera: Canon EOS 5D Mark III Lens: 50mm Fixed Focal Lens