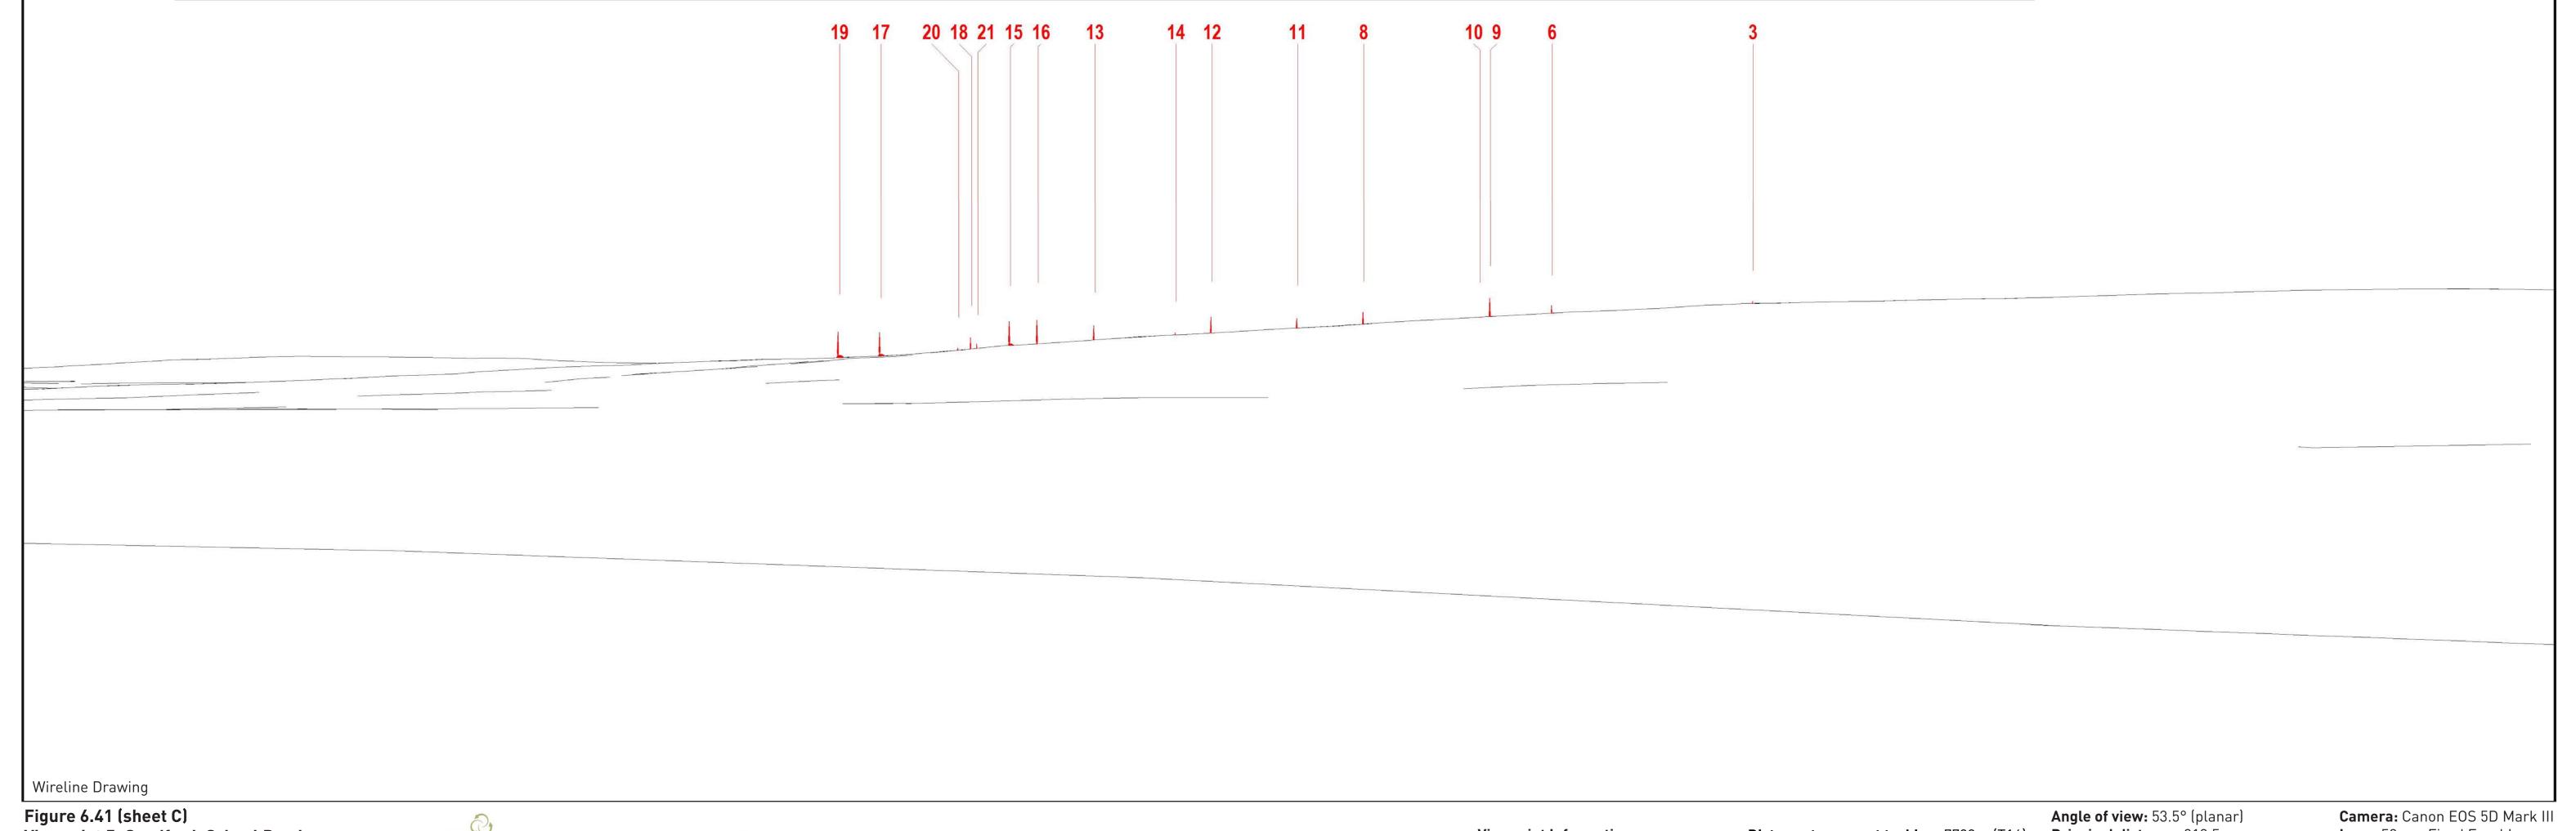

Figure 6.41 (sheet D) **Viewpoint 5: Sandford, School Road** CUMBERHEAD WEST WIND FARM

**Viewpoint Information OS Reference:** E 272478, N 642906 Ground level: 203m (AOD)

Distance to nearest turbine: 7733m (T16) Bearing to centre of photograph: 161.78°

Angle of view: 53.5° (planar) Principal distance: 812.5mm Paper size: 841 x 297 mm (half A1) Height: 1.5m

Correct printed image size: 820 x 260mm Date & Time: 06/09/2020 17:20

Camera: Canon EOS 5D Mark III Lens: 50mm Fixed Focal Lens