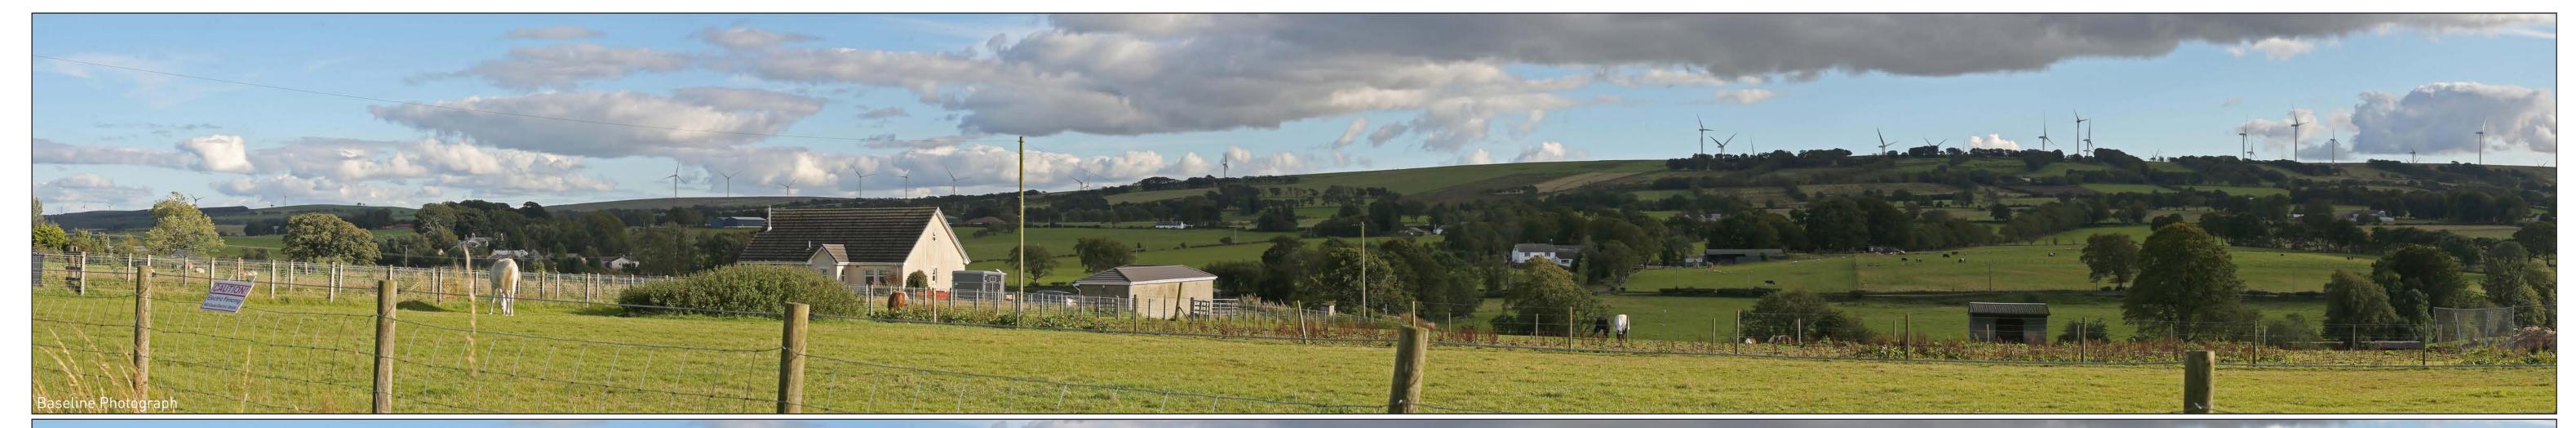

Future Baseline Photogr Figure 6.41 (sheet A) Viewpoint 5: Sandford, School Road CUMBERHEAD WEST WIND FARM

Distance to nearest turbine: 7733m (T16) Bearing to centre of photograph: 161.78° Angle of view: 90° (cylindrical) Principal distance: 500mm

Camera: Canon EOS 5D Mark III Lens: 50mm Fixed Focal Lens

Height: 1.5m Date & Time: 06/09/2020 17:20

Proposed Cumberhead West Wind Farm Operational Schemes

Consented / Under Construction Schemes

Schemes in Planning